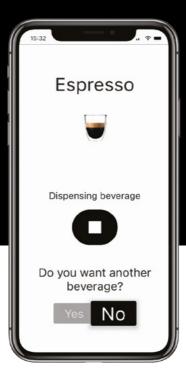

With Pro.Up you can manage the dispensing of your favourite beverage directly from your smartphone, for an entirely touchless experience.

Download the app quickly and simply onto your smartphone, from App Store® or Google Play®, connect via Bluetooth to the Saeco coffee machine that uses Pro.Up, then manage your credits and the dispensing of your favourite beverage with just one tap directly from your device.