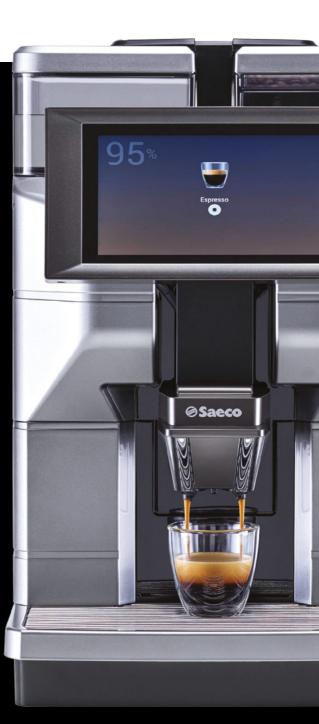

With Pro.Up you can manage the dispensing of your favourite beverage directly from your smartphone, for an entirely touchless experience.

Download the app quickly and simply onto your smartphone, from App Store® or Google Play®, connect via Bluetooth to the Saeco coffee machine that uses Pro.Up, then manage your credits and the dispensing of your favourite beverage with just one tap directly from your device.

Saeco Pro. Up is available on Magic and Royal.

Download the app from:

Powered by