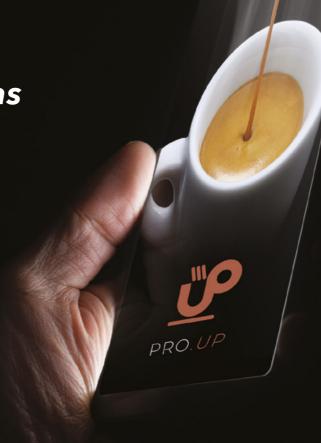

Your coffee has never been so smart.

SIMPLY FOR YOUR TASTE

## Use Pro. Up to manage your credits and dispensing of your favourite beverages directly from your smartphone.

The future of the coffee break is already here: you can use your Bluetooth connection to connect to the coffee machine using the Pro.Up mobile app.

With Pro.Up you can manage the dispensing of your favourite beverage directly from your smartphone, for an entirely touchless experience.

Download the app quickly and simply onto your smartphone, from App Store® or Google Play®, connect via Bluetooth to the Saeco coffee machine that uses Pro.Up, then manage your credits and the dispensing of your favourite beverage with just one tap directly from your device.