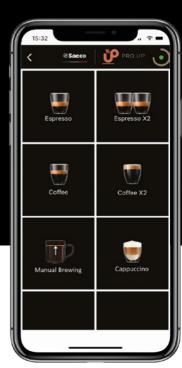

With Pro.Up you can manage the dispensing of your favourite beverage directly from your smartphone, for an entirely touchless experience.

Download the app quickly and simply onto your smartphone, from App Store® or Google Play®, connect via Bluetooth to the Saeco coffee machine that uses Pro.Up, then manage your credits and the dispensing of your favourite beverage with just one tap directly from your device.

## Just a few taps are needed:

Download the app from App Store® or Google Play®

Connect via Bluetooth to the compatible Saeco machines

Manage your credits

Choose your beverage directly from your smartphone