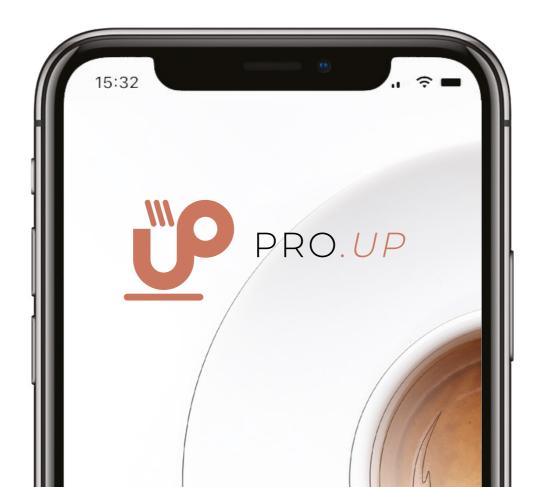

## Just a few taps are needed:

Download the app from App Store® or Google Play®

Connect via Bluetooth to the compatible Saeco machines

Manage your credits

Choose your beverage directly from your smartphone

## Innovative, secure and easy to use.

Pro.Up is free and can be downloaded easily from App Store® or Google Play® or by using the QR code on the label on the side of the Saeco coffee machines that use this innovative technology.