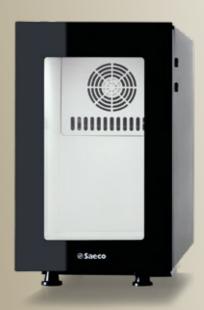

## Saeco FR7L-N Fridge

## **Description**

Compressor Saeco FR7L-N Fridge to refrigerate milk.

The refrigerator is equipped with a transparent glass front door and internal Led lightings. The capacity of the cooling chamber is 7 liters, the support feet are adjustable in height and on both sides there are inlet holes for the milk suction tube positioned at two different heights, to combine FR7L-N with different containers.